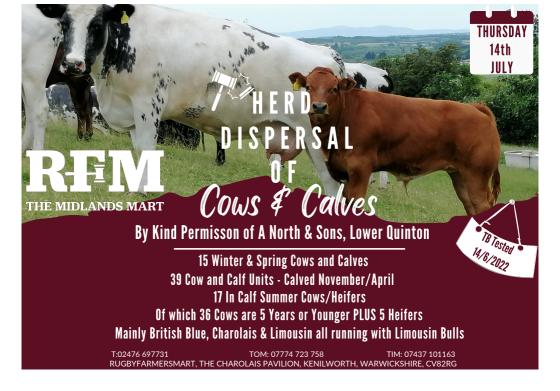

Thursday 14th July
Weanling & Store Cattle Sale
PLUS Cow & Calf Dispersal

Catalogues & Entry Forms available by post, email or on the website www.rugbyfarmersmart.com | admin@rugbyfarmersmart.com **CATTLE: 227 FORWARD** 

## **FORTHCOMING SALES**

**Thursday 14th July** 

Weanling & Store Cattle Sale PLUS Cow & Calf Herd Dispersal

Vendors who are wishing to sell stock please feel free to contact:

Tom Wrench - 07774 723758 Tim Webster- 07437 101163 Emma Coupland- 07808 271218