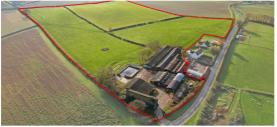

PLUS LATE AND EXTRA ENTRIES

**FOR SALE** 

Hill Farm, Leamington Road, Wappenbury, CV33 9DP

Guide Price £800,000

A range of modern and traditional buildings with potential for alternative uses, with 26 acres of pastureland.

Extending to 27.86 acres (11.28ha) in all.

Contact Henry Martin on 01788 564680.

TELEPHONE 01788 564680 EMAIL rugrural@howkinsandharrison.co.uk 7-11 Albert Street, Rugby, CV21 2RX

You are invited to join us for a festive afternoon of carols and live nativity scenes.