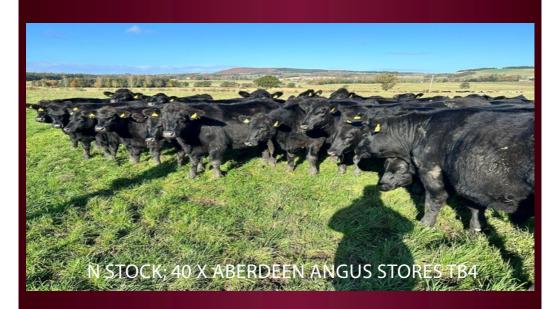

|          | TOWNHSEND PARTNERS, STUDLEY               |                |
|----------|-------------------------------------------|----------------|
|          | TB; TBC                                   |                |
| 1        | Blonde Heifer                             | 15 m           |
| 3        | Blonde Steers                             | 17 m           |
| 1        | Simmental x Steer                         | 17 m           |
| 2        | British Blue x Steers                     | 17 m           |
| 1        | Aberdeen Angus Steer REG SIRE             | 20 m           |
| 2        | British Blue x Steers                     | 24 m           |
| 1        | British Blue x Heifers                    | 24 m           |
| 1        | Aberdeen Angus Heifer REG SIRE            | 25 m           |
|          | Resgisterd Sire Angus                     |                |
|          | 4 Blondes are Homebred & Single Suckled   |                |
|          | Out of Large Beef Cows.                   |                |
|          |                                           |                |
|          | D DVG ON CODY EV                          |                |
|          | P DYSON, CORLEY                           |                |
| 2        | TB; TBC                                   | 10             |
| 2        | British Blue Heifers                      | 18 m           |
| 1        | Limousin Steer                            | 18 m           |
|          | Homebred                                  |                |
|          | N CTOCK PROOM                             | TD 4 54        |
|          | N STOCK, BROOM<br>TB: TB4                 | <u>TB 4 FA</u> |
| 23       | Aberdeen Angus Steers                     | 18-21m         |
| 23<br>17 | Aberdeen Angus Heifers                    | 18-21 m        |
| 17       | Homebred & Single suckled                 | 10-21111       |
|          | TB4                                       |                |
|          | 10 <del>1</del>                           |                |
|          | D WEBSTER, BISHOPS ITCHINGTON             |                |
|          | TB;TBC                                    |                |
| 50       | Continental Steers & Heifers              | 25-30 m        |
|          | OUTLIERS ALL COMING STRAIGHT IN FROM KEEP |                |
|          |                                           |                |