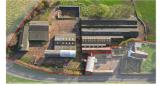

PLUS LATE AND EXTRA ENTRIES

**FOR SALE** 

Hill Farm, Leamington Road, Wappenbury, CV33 9DP

Guide Price £800,000

A range of modern and traditional buildings with potential for alternative uses, with 26 acres of pastureland.

Extending to 27.86 acres (11.28ha) in all.

Contact Henry Martin on 01788 564680.

TELEPHONE 01788 564680 EMAIL rugrural@howkinsandharrison.co.uk 7-11 Albert Street, Rugby, CV21 2RX

You are invited to join us for a festive afternoon of carols and live nativity scenes.